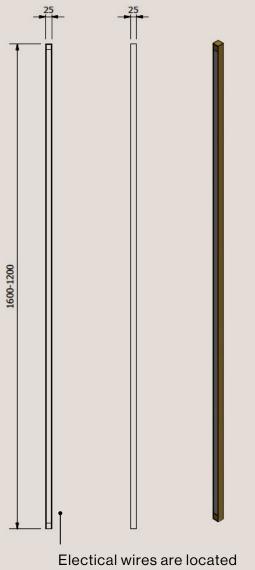

## **Product Details**

| Lighting Specifications | 3K Warm white<br>19.2 Watts per metre<br>1140 Lumens per metre<br>24 Volt<br>Dimmable | Please note:<br>Each light includes<br>an auxiliary dimmable<br>transformer.                |
|-------------------------|---------------------------------------------------------------------------------------|---------------------------------------------------------------------------------------------|
|                         | Note for electrician:<br>White cable wire = Positive<br>Clear cable wire = Negative   |                                                                                             |
| Material                | Solid Brass                                                                           |                                                                                             |
| Finishes                | Brushed Brass<br>Aged Brass<br>Blackened Brass                                        | Please note: All finishes are sealed with a clear satin lacquer unless specified otherwise. |
| Product Dimensions (mm) | 600 L x 25H x 25 D<br>900 L x 25 H x 25 D                                             |                                                                                             |

#### **Wire Specifications and Dimensions**

All hanging wires are supplied at standard length of 1.8 metres and electrical cable is supplied at the standard length of 3 metres long.