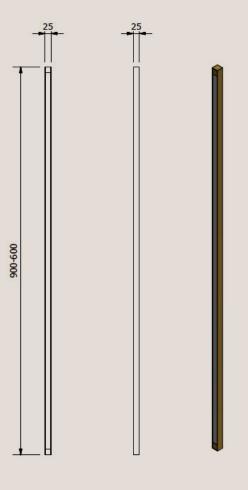

## **Product Details**

| Lighting Specifications | 3K Warm white<br>19.2 Watts per metre<br>1140 Lumens per metre<br>24 Volt<br>Dimmable | Please note:<br>Each light includes<br>an auxiliary dimmable<br>transformer.                |
|-------------------------|---------------------------------------------------------------------------------------|---------------------------------------------------------------------------------------------|
|                         | Note for electrician:<br>White cable wire = Positive<br>Clear cable wire = Negative   |                                                                                             |
| Material                | Solid Brass                                                                           |                                                                                             |
| Finishes                | Brushed Brass<br>Aged Brass<br>Blackened Brass                                        | Please note: All finishes are sealed with a clear satin lacquer unless specified otherwise. |
| Product Dimensions (mm) | 600 L x 25H x 25 D<br>900 L x 25 H x 25 D                                             |                                                                                             |

#### **Wire Specifications and Dimensions**

All hanging wires are supplied at standard length of 1.8 metres and electrical cable is supplied at the standard length of 3 metres long.