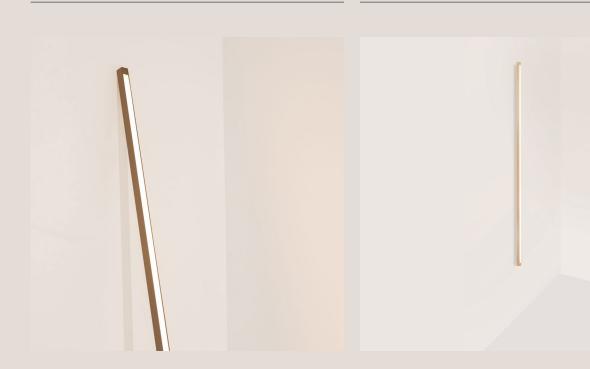

# Seamless Lateral Light

### **Seamless Lateral Light**

## **Product Details**

| Lighting Specifications | 3K Warm white<br>19.2 Watts per metre<br>1140 Lumens per metre<br>24 Volt<br>Dimmable | Please note:<br>Each light includes<br>an auxiliary dimmable<br>transformer.                |
|-------------------------|---------------------------------------------------------------------------------------|---------------------------------------------------------------------------------------------|
|                         | Note for electrician:<br>White cable wire = Positive<br>Clear cable wire = Negative   |                                                                                             |
| Material                | Solid Brass                                                                           |                                                                                             |
| Finishes                | Brushed Brass<br>Aged Brass<br>Blackened Brass                                        | Please note: All finishes are sealed with a clear satin lacquer unless specified otherwise. |
| Product Dimensions (mm) | 600 L x 25H x 25 D<br>900 L x 25 H x 25 D                                             |                                                                                             |