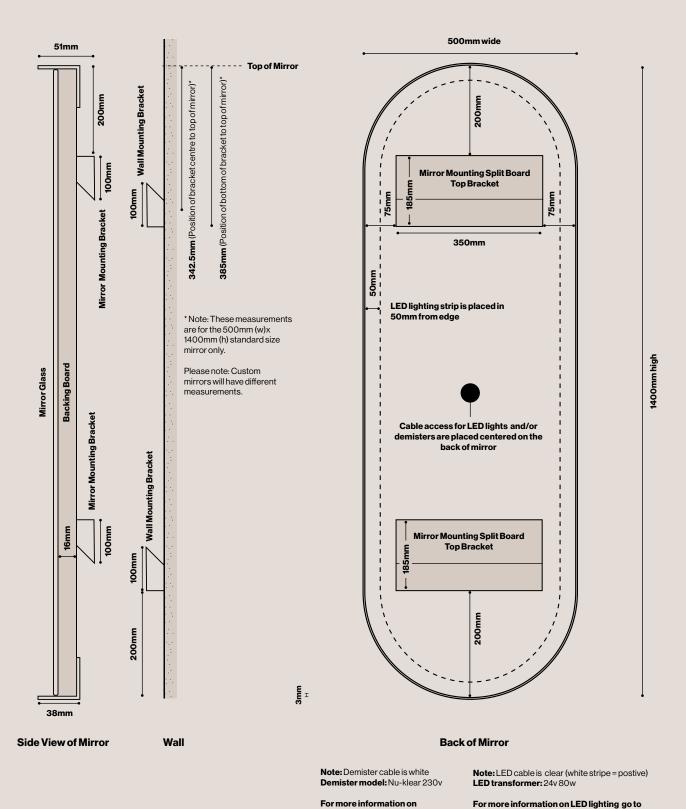

## Dimensions Guide: For 500mm (w) x 1400mm (h) standard size mirror

**demister go to** www.nuklearproducts.co.nz

powersurge.