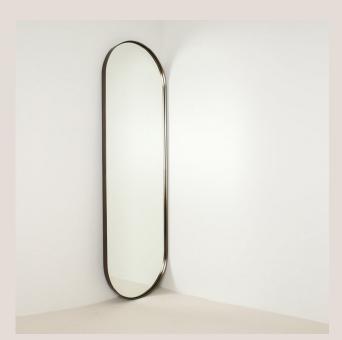

# **Sphere Mirror**

# **Product Details**

| Dimensions (mm)            | 500mm (w) x 1400mm (h)                                                             |
|----------------------------|------------------------------------------------------------------------------------|
| Material                   | 3mm Brass                                                                          |
| Finishes                   | Brushed Brass<br>Aged Brass<br>Blackened Brass                                     |
|                            | All finishes are sealed with a clear satin lacquer unless specified otherwise.     |
| Mounting Hardware Included | Split board bracket supplied for hanging (please see drawing specifications below) |