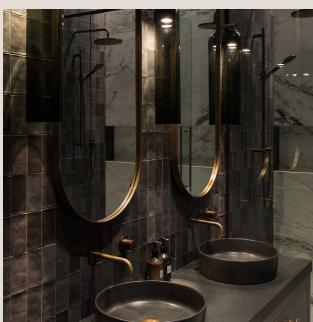

# **Sphere Mirror**

#### **Technical Specifications**





# **Product Details**

| Dimensions (mm)            | 500mm (w) x 1400mm (h)                                                             |
|----------------------------|------------------------------------------------------------------------------------|
| Material                   | 3mm Brass                                                                          |
| Finishes                   | Brushed Brass<br>Aged Brass<br>Blackened Brass                                     |
|                            | All finishes are sealed with a clear satin lacquer unless specified otherwise.     |
| Mounting Hardware Included | Split board bracket supplied for hanging (please see drawing specifications below) |

## Dimensions Guide: For 500mm (w) x 1400mm (h) standard size mirror



**demi