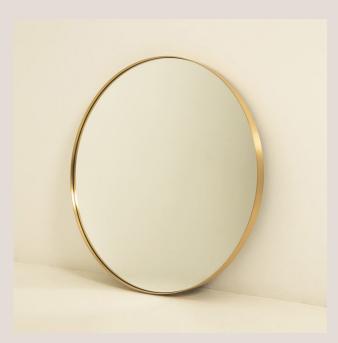

# **Sun Mirror**

# **Product Details**

| Dimensions (mm)            | 600mm<br>800mm<br>1000mm                                                       |
|----------------------------|--------------------------------------------------------------------------------|
| Material                   | 3mm Brass                                                                      |
| Finishes                   | Brushed Brass<br>Aged Brass<br>Blackened Brass                                 |
|                            | All finishes are sealed with a clear satin lacquer unless specified otherwise. |
| Mounting Hardware Included | Split board bracket supplied for hanging                                       |