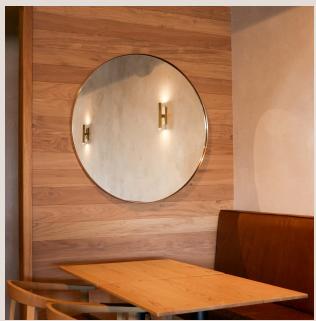

# **Sun Mirror**

### **Technical Specifications**





# **Product Details**

| Dimensions (mm)            | 600mm<br>800mm<br>1000mm                                                       |
|----------------------------|--------------------------------------------------------------------------------|
| Material                   | 3mm Brass                                                                      |
| Finishes                   | Brushed Brass<br>Aged Brass<br>Blackened Brass                                 |
|                            | All finishes are sealed with a clear satin lacquer unless specified otherwise. |
| Mounting Hardware Included | Split board bracket supplied for hanging                                       |

# **Split board Backing System**





## **Sun Mirror**

#### **Technical Specifications**

### **Prod