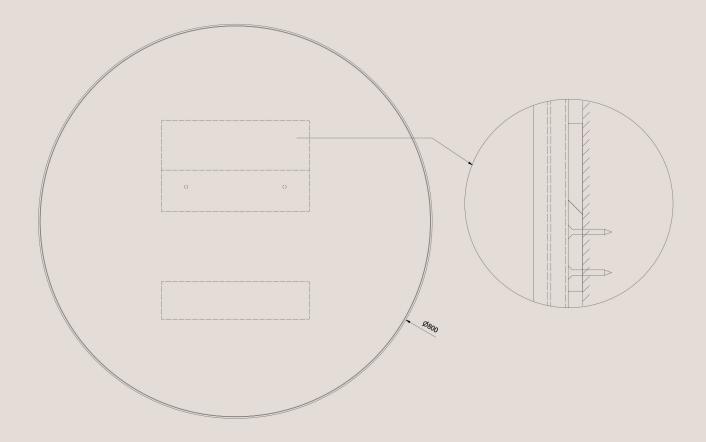

# **Split board Backing System**

# **Product Details**

| Dimensions (mm)            | 600mm<br>800mm<br>1000mm                                                       |
|----------------------------|--------------------------------------------------------------------------------|
| Material                   | 3mm Brass                                                                      |
| Finishes                   | Brushed Brass<br>Aged Brass<br>Blackened Brass                                 |
|                            | All finishes are sealed with a clear satin lacquer unless specified otherwise. |
| Mounting Hardware Included | Split board bracket supplied for hanging                                       |