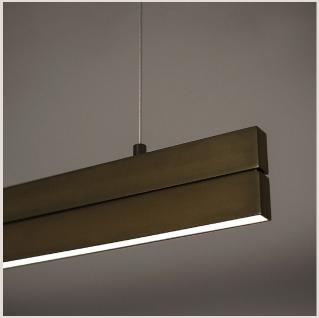

# **Product Details**

|      |       | _     |      |                |
|------|-------|-------|------|----------------|
|      | _1:   | · • · | :4.  | cations        |
| ıını | atina |       |      | PATIONE        |
| шч   | ILIII |       | JUIL | <i>a</i> uvii3 |

3K Warm white 19.2 Watts per metre 1140 Lumens per metre 24 Volt Dimmable

### **Finishes**

Brushed Brass Aged Brass Blackened Brass