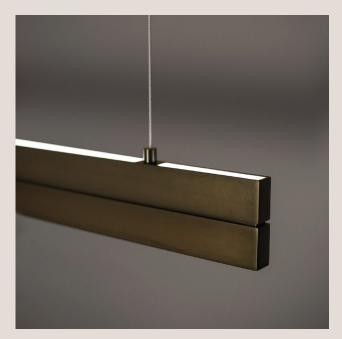

# **Product Details**

|      |       | _     |      |                |
|------|-------|-------|------|----------------|
|      | _1:   | · • · | :4.  | cations        |
| ıını | atina |       |      | PATIONE        |
| шч   | ILIII |       | JUIL | <i>a</i> uvii3 |

## **Product Dimensions (mm)**

1800 L x 100 H x 25 D 2200 L x 100 H x 25 D 2800 L x 100 H x 25 D 3200 L x 100 H x 25 D