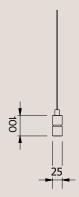

## **Product Dimensions (mm)**

1800 L x 100 H x 25 D 2200 L x 100 H x 25 D 2800 L x 100 H x 25 D 3200 L x 100 H x 25 D