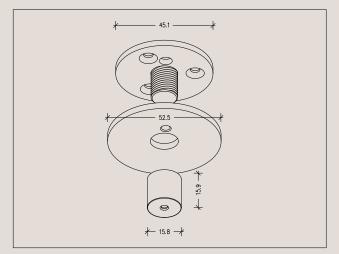

----|------|----------------|
|      | _1:   | · • · | :4.  | cations        |
| ıını | atina |       |      | PATIONE        |
| шч   | ILIII |       | JUIL | <i>a</i> uvii3 |

3K Warm white 19.2 Watts per metre 1140 Lumens per metre 24 Volt Dimmable

#### Note for electrician:

White cable wire = Positive Clear cable wire = Negative

| ateri |  |
|-------|--|
|       |  |
|       |  |
|       |  |

Solid Brass

### **Finishes**

Brushed Brass Aged Brass Blackened Brass

## Please note:

Please note:

transformer.

Each light includes an auxiliary dimmable

All finishes are sealed with a clear satin lacquer unless specified otherwise.

## **Product Dimensions (mm)**

1800 L x 100 H x 25 D 2200 L x 100 H x 25 D 2800 L x 100 H x 25 D 3200 L x 100 H x 25 D

## **Ceiling Rose Detail**









## **Product Care**

- Regular gentle care and maintenance will preserve and extend the life of your product.
- We suggest cleaning weekly, remove dust with a dry soft microfibre cloth, a damp microfibre cloth may be also be used for tougher areas.
- We recommend only using water. Avoid using cleaning products, oils, and other polishes as they may cause permanent damage.
- We recommend wearing gloves when installing and cleaning your products.
- Do not leave moisture, cleaning products, or solutions on the surface of our products as they may erode the lacquer.

Wire Specifications (for 1800 -2200mm long Twofold Dual Lateral)

All hanging wires are supplied at standard length of 1.8 metres and electrical cable is supplied at the standard length of 3 metres long.

**Please note:** The elec