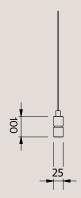

our products.
- Do not leave moisture, cleaning products, or solutions on the surface of our products as they may erode the lacquer.

Wire Specifications (for 1800 -2200mm long Twofold Dual Lateral)

All hanging wires are supplied at standard length of 1.8 metres and electrical cable is supplied at the standard length of 3 metres long.

**Please note:** The electrical cable runs up one of the hanging support wires and both are encased in a clear plastic sleeve.





Wire Specifications (for 2800mm long Twofold Dual Lateral)

All hanging wires are supplied at standard length of 1.8 metres and electrical cable is supplied at the standard length of 3 metres long.

**Please note:** The electrical cable runs up one of the hanging support wires and both are encased in a clear plastic sleeve.





Wire Specifications (for 3200mm long Twofold Dual Lateral)

All hanging wires are supplied at standard length of 1.8 metres and electrical cable is supplied at the standard length of 3 metres long.

**Please note:** The electrical cable runs up one of the hanging support wires and both are encased in a clear plastic sleeve.