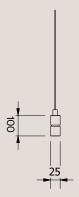

long.

**Please note:** The electrical cable runs up one of the hanging support wires and both are encased in a clear plastic sleeve.





Wire Specifications (for 2800mm long Twofold Dual Lateral)

All hanging wires are supplied at standard length of 1.8 metres and electrical cable is supplied at the standard length of 3 metres long.

**Please note:** The electrical cable runs up one of the hanging support wires and both are encased in a clear plastic sleeve.





Wire Specifications (for 3200mm long Twofold Dual Lateral)

All hanging wires are supplied at standard length of 1.8 metres and electrical cable is supplied at the standard length of 3 metres long.

**Please note:** The electrical cable runs up one of the hanging support wires and both are encased in a clear plastic sleeve.