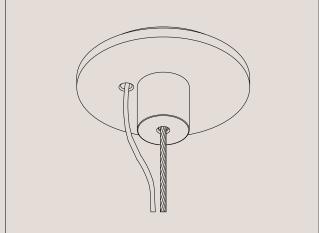

## **Ceiling Rose Detail**

Wire Specifications (for 1800 -2200mm long Twofold Dual Lateral)

All hanging wires are supplied at standard length of 1.8 metres and electrical cable is supplied at the standard length of 3 metres long.

**Please note:** The electrical cable runs up one of the hanging support wires and both are encased in a clear plastic sleeve.

Wire Specifications (for 2800mm long Twofold Dual Lateral)

All hanging wires are supplied at standard length of 1.8 metres and electrical cable is supplied at the standard length of 3 metres long.