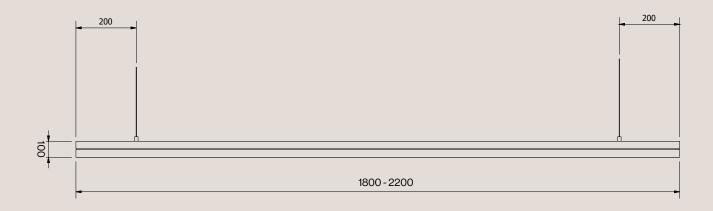

## **Product Dimensions (mm)**

1800 L x 100 H x 25 D 2200 L x 100 H x 25 D 2800 L x 100 H x 25 D 3200 L x 100 H x 25 D

Wire Specifications (for 1800 -2200mm long Twofold Dual Lateral)

All hanging wires are supplied at standard length of 1.8 metres and electrical cable is supplied at the standard length of 3 metres long.