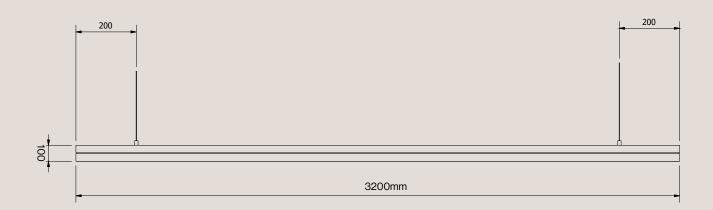

## **Product Dimensions (mm)**

1800 L x 100 H x 25 D 2200 L x 100 H x 25 D 2800 L x 100 H x 25 D 3200 L x 100 H x 25 D

**Please note:** The electrical cable runs up one of the hanging support wires and both are encased in a clear plastic sleeve.

Wire Specifications (for 3200mm long Twofold Dual Lateral)

All hanging wires are supplied at standard length of 1.8 metres and electrical cable is supplied at the standard length of 3 metres long.

**Please note:** The electrical cable runs up one of the hanging support wires and both are encased in a clear plastic sleeve.