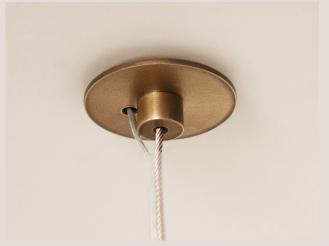

## **Ceiling Rose Detail**

Wire Specifications (for 1800 -2200mm long Twofold Dual Lateral)

All hanging wires are supplied at standard length of 1.8 metres and electrical cable is supplied at the standard length of 3 metres long.

**Please note:** The electrical cable runs up one of the hanging support wires and both are encased in a clear plastic sleeve.

Wire Specifications (for 2800mm long Twofold Dual Lateral)

All hanging wires are supplied at standard length of 1.8 metres and electrical cable is supplied at the standard length of 3 metres long.