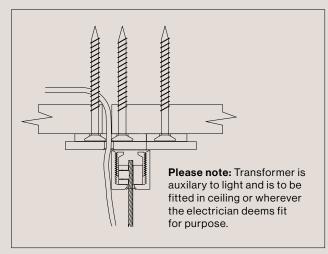

## Please note:

Please note:

transformer.

Each light includes an auxiliary dimmable

All finishes are sealed with a clear satin lacquer unless specified otherwise.

#### Note for electrician:

White cable wire = Positive Clear cable wire = Negative

| ateri |  |
|-------|--|
|       |  |
|       |  |
|       |  |

Solid Brass