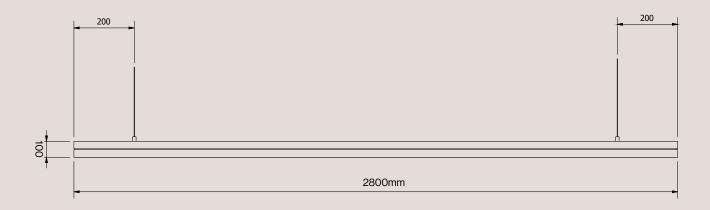

## **Product Dimensions (mm)**

1800 L x 100 H x 25 D 2200 L x 100 H x 25 D 2800 L x 100 H x 25 D 3200 L x 100 H x 25 D

**Please note:** The electrical cable runs up one of the hanging support wires and both are encased in a clear plastic sleeve.

Wire Specifications (for 2800mm long Twofold Dual Lateral)

All hanging wires are supplied at standard length of 1.8 metres and electrical cable is supplied at the standard length of 3 metres long.

**Please note:** The electrical cable runs up one of the hanging support wires and both are encased in a clear plastic sleeve.

Wire Specifications (for 3200mm long Twofold Dual Lateral)

All hanging wires are supplied at standard length of 1.8 metres and electrical cable is supplied at the standard length of 3 metres long.