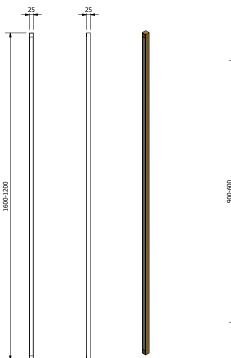

## Seamless Lateral Light

powersurge.co.nz + 64 9 835 29 04 info@powersurge.co.nz

Seamless Lateral Light

Material: Solid Brass Channel Dimensions: 600 x 25 900 x 25

Finishes: Brushed Light Antiqued Dark Antiqued Blackened

## **Light Dimensions**

600 x 25 900 x 25

## Dimensions:

Standard length of electrical wire is 1 metres.