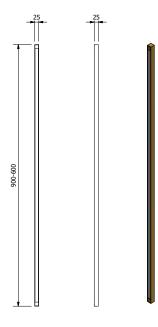

## Seamless Lateral Light

powersurge.co.nz + 64 9 835 29 04 info@powersurge.co.nz

Seamless Lateral Light

Material: Solid Brass Channel Dimensions: 600 x 25 900 x 25

Finishes: Brushed Light Antiqued Dark Antiqued Blackened

## **Light Dimensions**

600 x 25 900 x 25

## Dimensions:

Standard length of electrical wire is 1 metres.